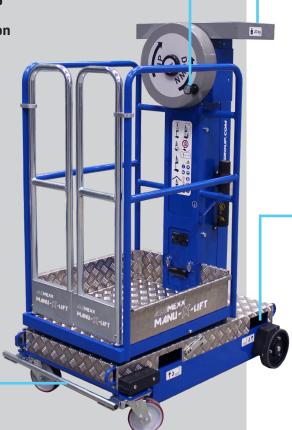

MANU-X-LIFT platform is a full mechanical, versatile, robust and simple to use vertical mast platform, ideal for many applications – from construction to industries.

- Lightweight
- Completely manual
- 4 wheels chassis
- Passes easily through standard doors
- Patented lifting mechanism\* without power source
- Forkliftable

### **SAFETY:**

Emergency lowering system. Foot brake bar on rear wheels. Saloon-door style entry gates. Attachment point.

### **Dimension**:

Max. Working Height: Max. Platform Height: Overall Width: Overall Length: Stowed Height: Work Platform: Ground Clearance:

#### Performance:

| Platform Capacity SWL:                  |
|-----------------------------------------|
| Tool Tray Capacity:                     |
| Max. Force To Be Exerted On The Handle: |
| Allowable Cant:                         |
| Max. Wind Speed:                        |

273 kg

**CONTROL HANDLE** 

Quick adjustment of the working height turning the handle. No batteries or power connection required.

**FRONT BRAKE** 

Single bar brake needed to lock the wheels before use