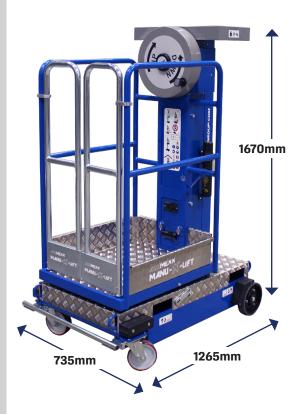

### **Dimension**:

Max. Working Height: Max. Platform Height: Overall Width: Overall Length: Stowed Height: Work Platform: Ground Clearance:

Powder coated with high resistance paint blue RAL 5017 Marking and conformity CE- Compliance with the standard EN 280

Weight: Gross Weight: 4,10 m 2,10 m 735 mm 1265 mm 1670 mm 740 x645 mm 62 mm

125kg / 1 pers. 20 kg -5 daN 0°- Internal Use 0 km/h- Internal Use