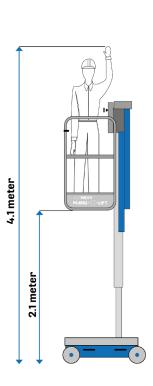

Powder coated with high resistance paint blue RAL 5017 Marking and conformity CE- Compliance with the standard EN 280

Weight: Gross Weight: 4,10 m 2,10 m 735 mm 1265 mm 1670 mm 740 x645 mm 62 mm

125kg / 1 pers. 20 kg -5 daN 0°- Internal Use 0 km/h- Internal Use