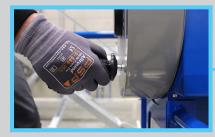

273 kg

**CONTROL HANDLE** 

Quick adjustment of the working height turning the handle. No batteries or power connection required.

**FRONT BRAKE** 

Single bar brake needed to lock the wheels before use