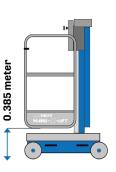

Powder coated with high resistance paint blue RAL 5017 Marking and conformity CE- Compliance with the standard EN 280

Weight: Gross Weight: 4,10 m 2,10 m 735 mm 1265 mm 1670 mm 740 x645 mm 62 mm

125kg / 1 pers. 20 kg -5 daN 0°- Internal Use 0 km/h- Internal Use