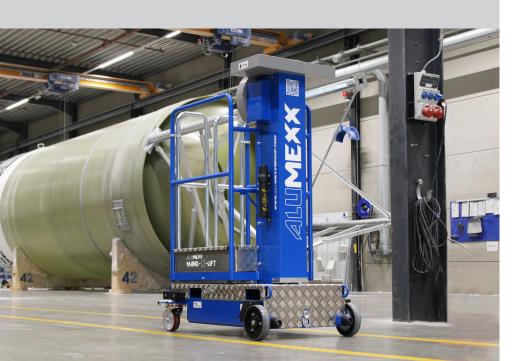

MANU-X-LIFT platform is a full mechanical, versatile, robust and simple to use vertical mast platform, ideal for many applications – from construction to industries.

- Lightweight
- Completely manual
- 4 wheels chassis
- Passes easily through standard doors
- Patented lifting mechanism\* without power source
- Forkliftable

## MAX WORKING WEIGHT: 125kg