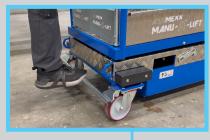

### **SAFETY:**

Emergency lowering system. Foot brake bar on rear wheels. Saloon-door style entry gates. Attachment point.

273 kg

**CONTROL HANDLE** 

Quick adjustment of the working height turning the handle. No batteries or power connection required.

**FRONT BRAKE** 

Single bar brake needed to lock the wheels before use