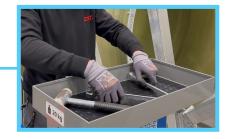

#### **TOOL TRAY**

Place your tools easily and safely! This tool tray is suitable for carrying tools up to 20 kg. Ideal for all your supplies within reach!

FORKLIFT

With the possibility to be lifted easily from the ground with a forklift.